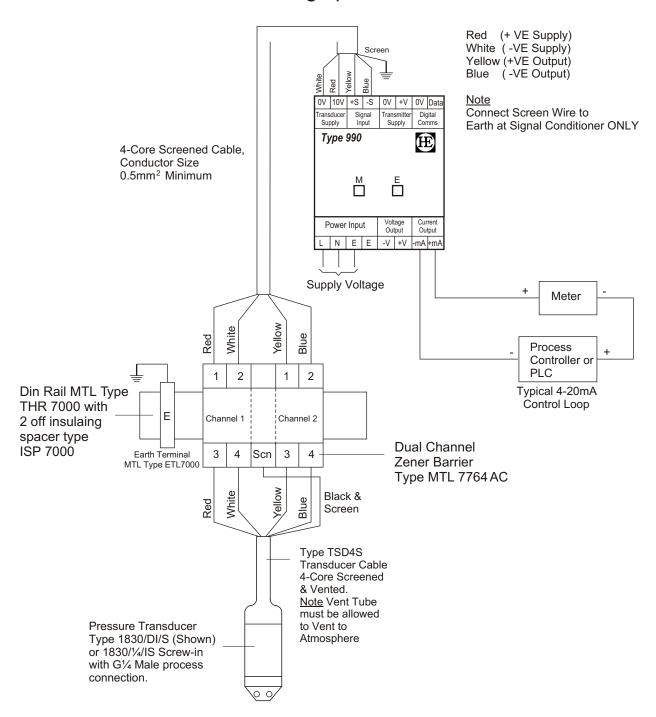

## **Signal Conditioner Type 990**

Application Wiring Diagram for Intrinsically Safe Pressure Transducer Type 1830/IS to be read in conjunction with Type 990 Installation and Setting up Instructions

This product has been designed and complies to the relevant standards as listed in its certificate of conformity. The installer/user must ensure system compliance