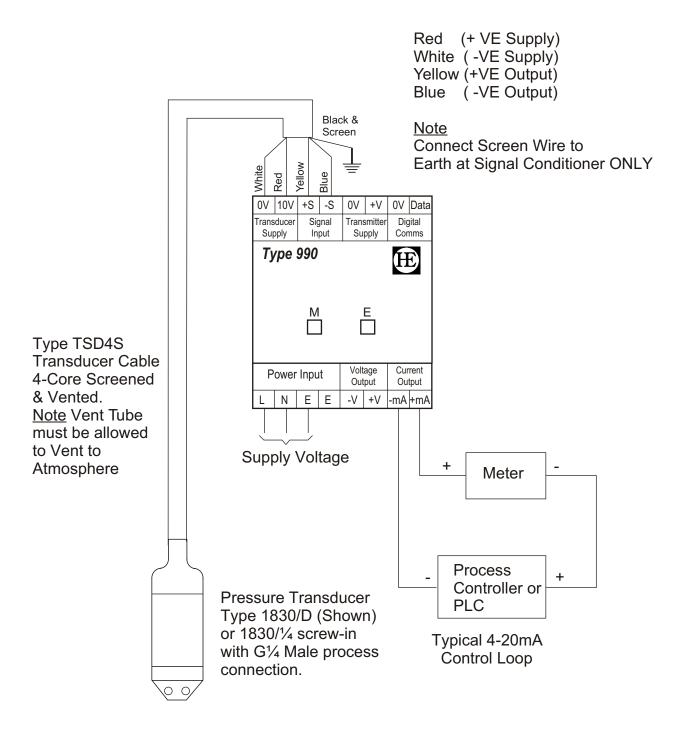

## **Signal Conditioner Type 990**

Application Wiring Diagram for Pressure Transducer Type 1830 to be read in conjunction with Type 990 Installation and Setting up Instructions

This product has been designed and complies to the relevant standards as listed in its certificate of conformity. The installer/user must ensure system compliance Because of continuing development we reserve the right to change the specification without notice