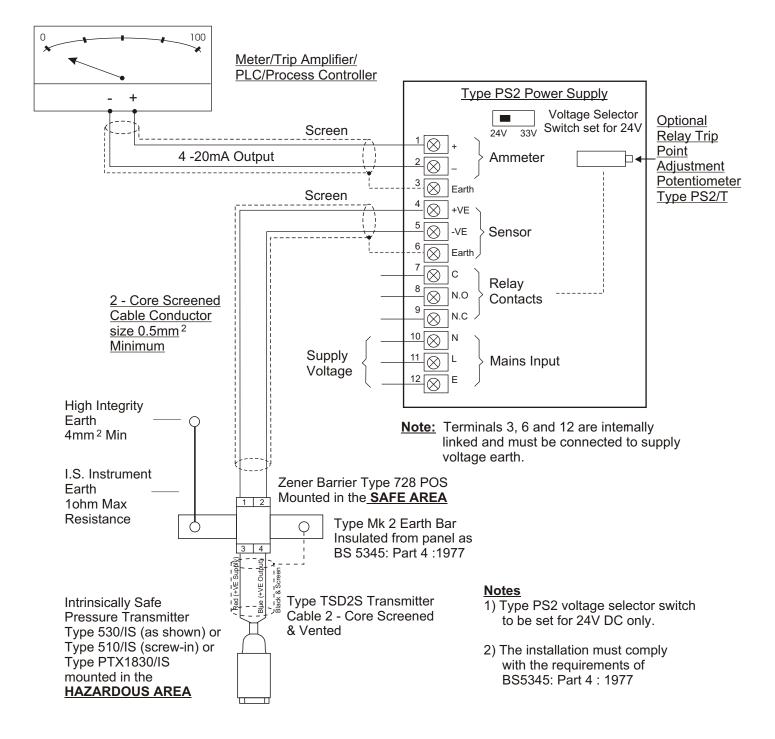

## PRESSURE TRANSMITTER / IS/ PS2

Wiring diagram for intrinsically safe pressure transmitters type PTX530/IS,PTX510/IS and PTX1830 /IS used with type PS2 power supply, to be read in conjunction with type PS2 installation and setting up instructions.