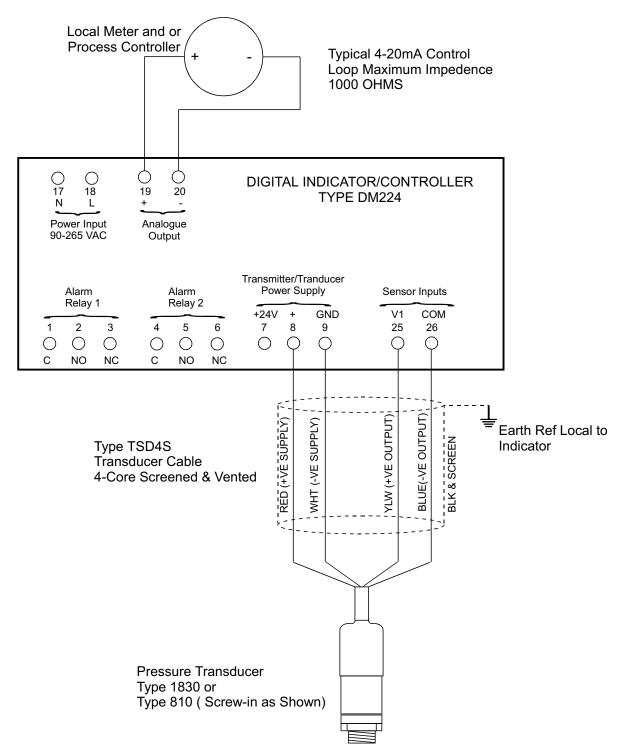

## **TANK CONTENTS INDICATOR/CONTROLLER TYPE DM224**

Wiring Diagram for Pressure Transducer Type 1830 or Type 810 to be read in conjunction with DM224 Installation booklet

This product has been designed and complies to the relevant standards as listed in its certificate of conformity. The installer/user must ensure system compliance Because of continuing development we reserve the right to change the specifications without notice.